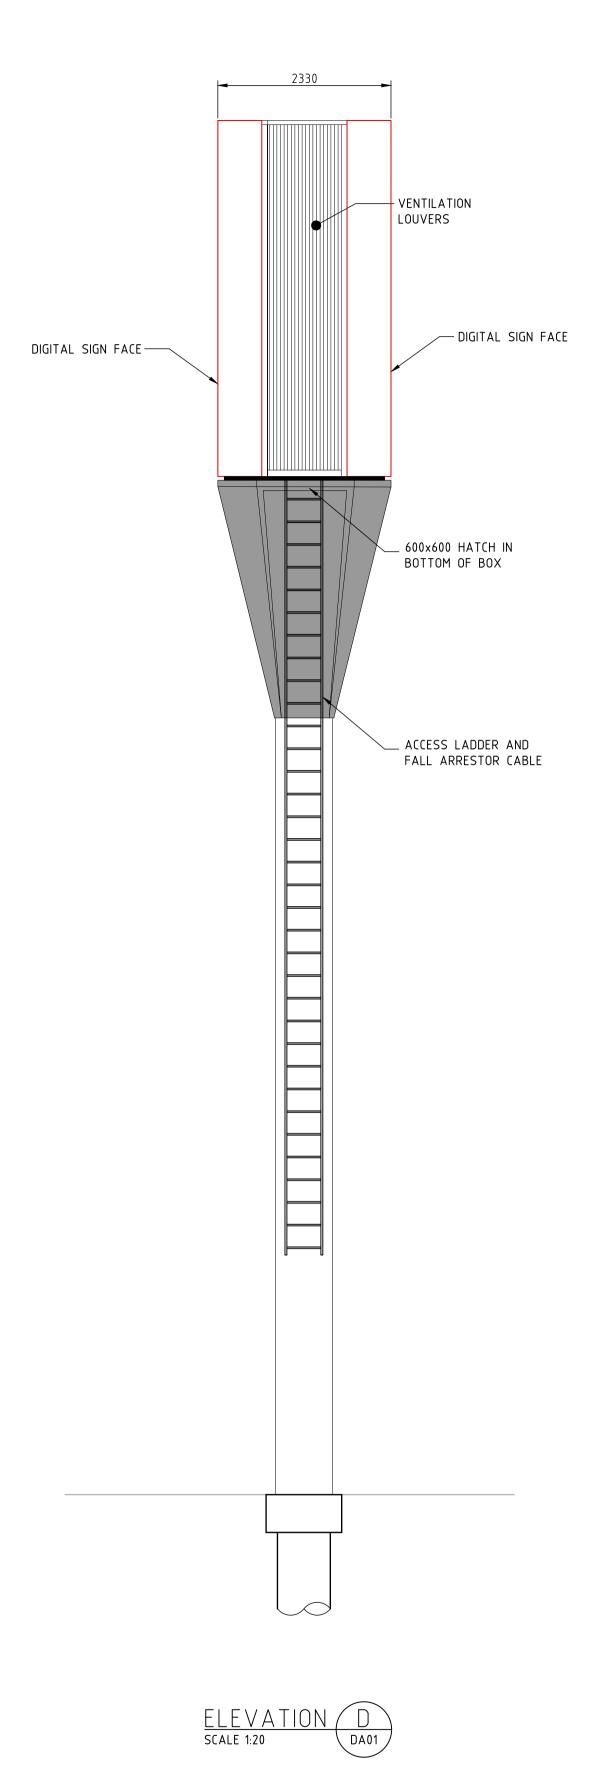

CLIENT:
JCDec
PROJECT
CITY W
PORTE

JCDecaux

PROJECT:
CITY WEST LINK, LILYFIELD
PORTRAIT 50

PROPOSED DIGITAL SIGN GENERAL ARRANGEMENT DRAWN A.T DESIGN DATE: MAY' 22

JOB NO: 22037 DWG NO: DA02

SCALE @ A1: AS SHOWN REV: C