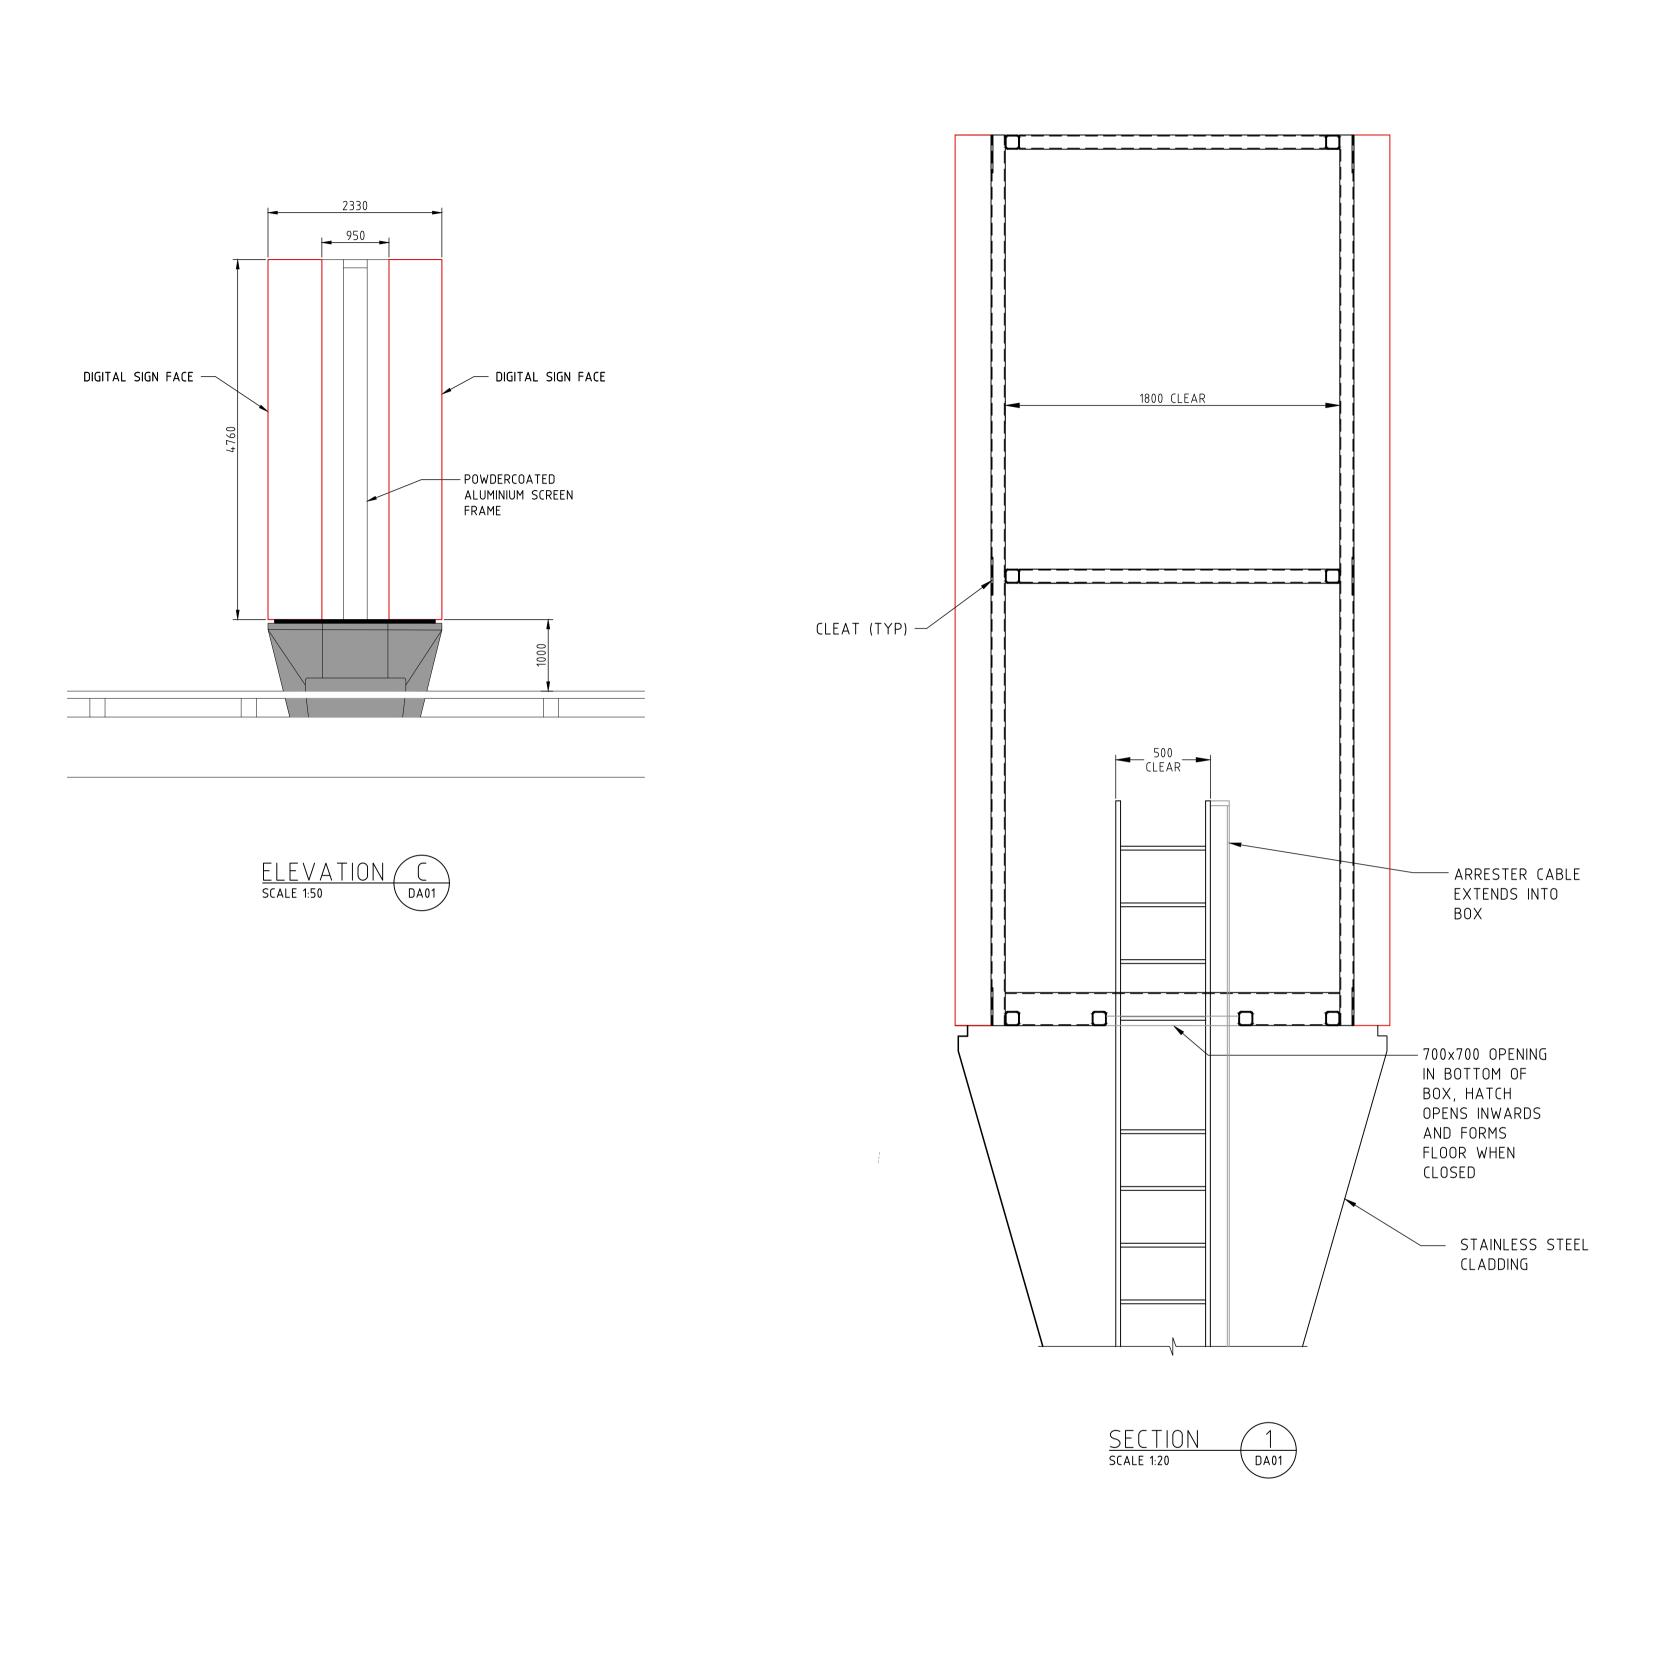

Dennis Bunt Ph: 02 9451 3455 Fax: 02 9451 3466

Email: info@dbce.com.au

ABN 23 039 013 724

JCDecaux PROPOSED DIGITAL SIGN GENERAL ARRANGEMENT & PROJECT: CITY WEST LINK, LILYFIELD SITE PLAN

PORTRAIT 50

DRAWN A.T DESIGN DATE: MAY' 22 JOB NO: 22037 DWG NO: DA01 SCALE @ A1: AS SHOWN REV: E