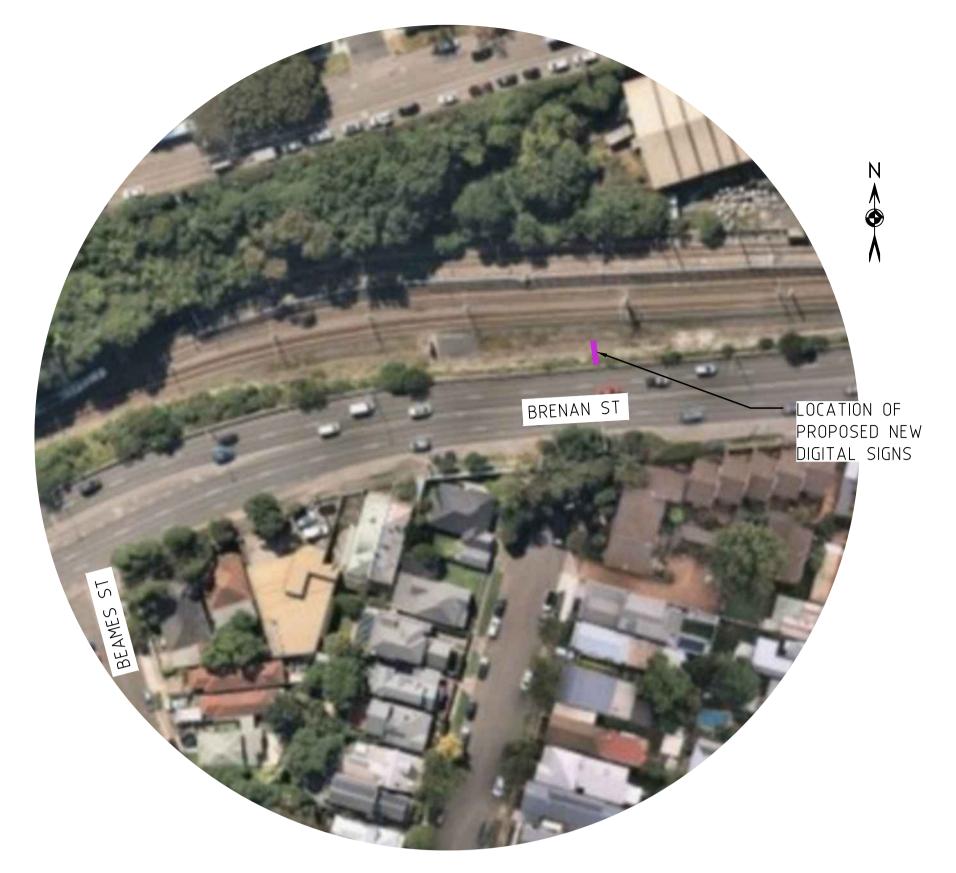

AERIAL PHOTO nts

ISS DATE COMMENT

A 13/05/22 ISSUED FOR APPROVAL Suite 1, Building 8, 49 Frenchs Forest Road East, CLIENT: B 01/06/22 ISSUED FOR APPROVAL
C 20/06/22 ISSUED FOR APPROVAL
D 22/12/22 ISSUED FOR APPROVAL
E 13/01/23 ISSUED FOR APPROVAL Frenchs Forest, NSW 2086 P.O. Box 652, Forestville, NSW 2087